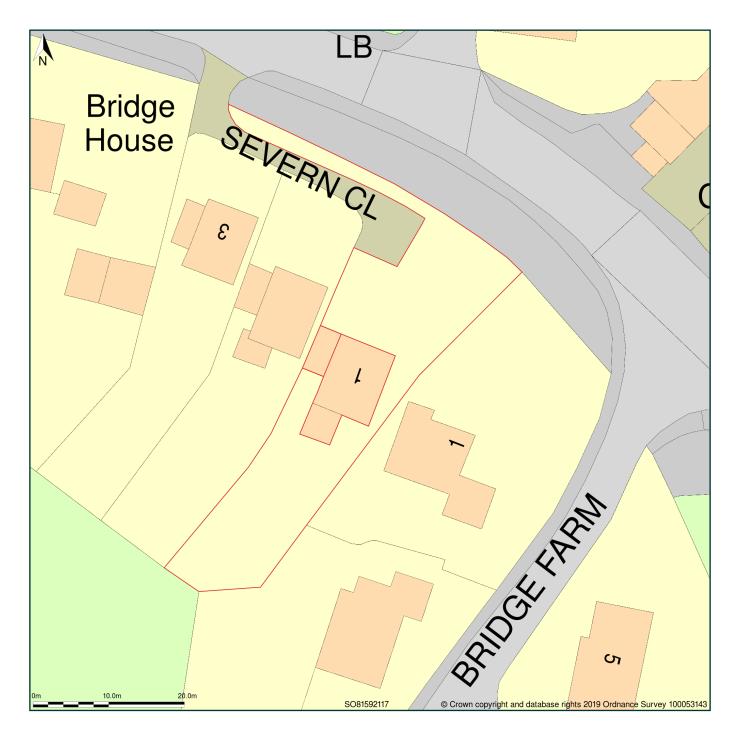

## 1, Severn Close, Maisemore, Gloucester, Gloucestershire, GL2 8ET

Block Plan shows area bounded by: 381546.04, 221131.93 381636.04, 221221.93 (at a scale of 1:500), OSGridRef: SO81592117. The representation of a road, track or path is no evidence of a right of way. The representation of features as lines is no evidence of a property boundary.

Produced on 25th Nov 2019 from the Ordnance Survey National Geographic Database and incorporating surveyed revision available at this date. Reproduction in whole or part is prohibited without the prior permission of Ordnance Survey. © Crown copyright 2019. Supplied by www.buyaplan.co.uk a licensed Ordnance Survey partner (100053143). Unique plan reference: #00474682-35278A